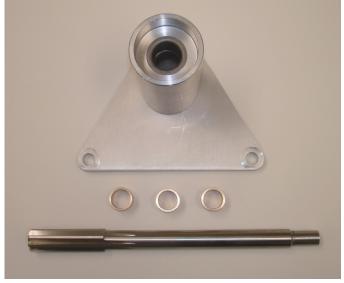

## 09G - TF60SN

Clutch Drum Bushing Case Repair Tool Part # 90330

BMW 6F21A, VW, Skoda, Seat

## 09G TF60SN C2 Clutch Drum Bushing Repair Tool

The center post at the rear of the 09G case holds a bushing that tends to ruin the case when it spins. In order to save the cases we have produced an oversize bushing.

Machining of the case is necessary to install the bushing. The sleeve at the rear of the case must fit firmly on the post. Three bushings come with the tool. Omega Machine is please to announce this tool so you can repair these cases in house.