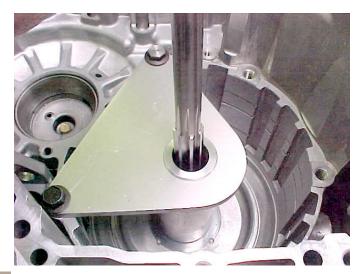

## 09G TF60SN C2 Clutch Drum Bushing Repair Tool

The center post at the rear of the 09G case holds a bushing that tends to ruin the case when it spins. In order to save the cases we have produced an oversize bushing.

Machining of the case is necessary to install the bushing. The sleeve at the rear of the case must fit firmly on the post. Three bushings come with the tool. Omega Machine is please to announce this tool so you can repair these cases in house.