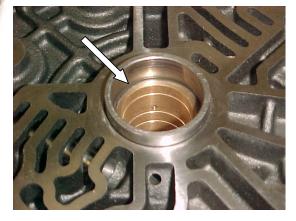

4L30E Center Support Bushing Part # 46410

Align large hole with curved passageway as shown.

Check alignment with passages inside.

The stock bushing requires a lot of pressure to extract it. Make sure your press has good support under this Center Support or you may crack it.

The bushing must be installed as shown. The chamfer on the lower edge of the bushing will help start in. Press all the way down to the ledge.

Installed inside dimension should be .0015 to .0020 clearance.