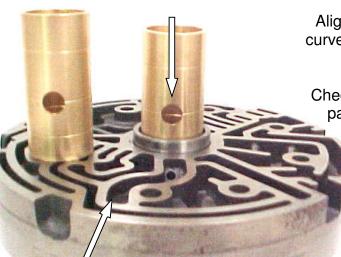

4L30E Center Support Bushing Part # 46410

Align large hole with curved passageway as shown.

Check alignment with passages inside.

The stock bushing requires a lot of pressure to extract it. Make sure your press has good support under this Center Support or you may crack it.

The bushing must be installed as shown. The chamfer on the lower edge of the bushing will help start in. Press all the way down to the ledge.

Installed inside dimension should be .0015 to .0020 clearance.