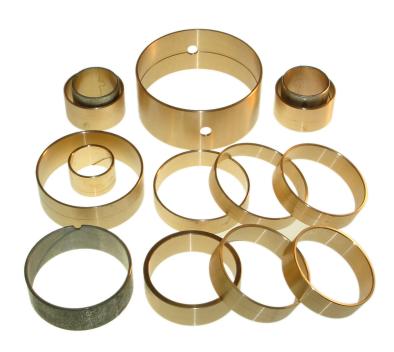

## 5R110W Bushing Kit Part # 150500

Extension Housing bushing not included but is available. Part # 150411

Ford Super Duty 03-06, E150, E250, E350 09-13, Excursion 04-05

Forward Clutch Drum - 150550 Sun Shell - 150529 (2) Center Support, middle - 150435M Rear Case - 150401 Center Support, front - 150435F FWD planet hub, late - 150557C Extension housing bushing 150411 -Not included Center support, rear - 150435R FWD planet hub, early - 150557A Coast clutch drum - 150450 Direct drum - 150409 (one piece) Front Stator Rear Stator Pump