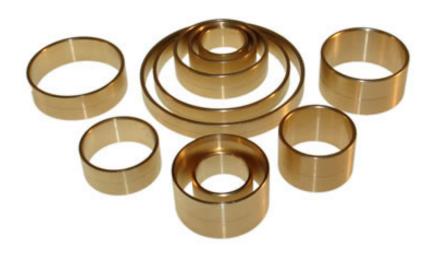

## 6R80 Bushing Pack Part # 141500

Ford Expedition 08-13, F150 pick-up 09-13, Mustang 11-13, Transit 13, Navigator 08-13

## 141500 Bushing Kit includes

- (2) "A" Clutch Hub Bushings, (small bore) #84509S
- (2) "A" Clutch Drum bushings, one Large one Small, #84511S & #84511L
- (2) "B" Clutch Drum bushings, #84510
- (1) Front Stator bushing, #84428
- (1) Rear Stator bushing 84429C
- (1) Rear Stator bushings, #141429
- (2) Pilot bushings, #84417