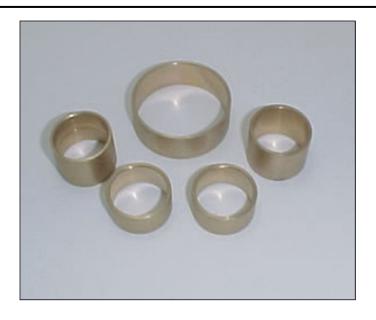

## AW50-40-42LE AW50-40-42LE Bushing Pack Part # 38500

Volvo 700, 850 Series, Opel Suzuki Saab 9.3, 9.5

## **Bushings Included in Pack**

- 1 Front Stator
- 1 Rear Stator
- 2 Sun Gear
- 1 Converter/Pump bushing (Planetary bushing sold separately)

The planetary bushing in this transmission is poorly supported and frequently spins in place. We have an updated planet which comes with a one piece bushing in place of the two OEM bushings. Machining of the planet is required to install the one piece planetary bushing.