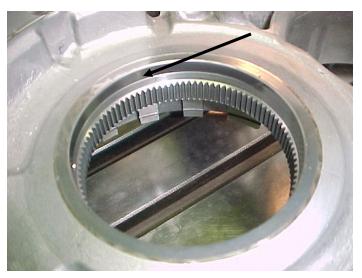

The top picture on the left shows the case wear, where the transfer gear sits in the case. Note the shiny wear mark in the bore.

The lower picture is of a case that has been sleeved to restore the stock fit.