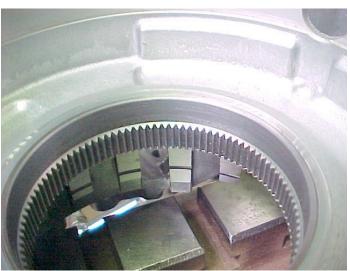

The top picture on the left shows the case wear, where the transfer gear sits in the case. Note the shiny wear mark in the bore.

The lower picture is of a case that has been sleeved to restore the stock fit.