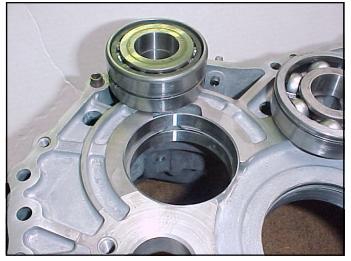

## Honda Case Repair

The bearing pockets wear.

Many of the different Honda cases are wearing the bearing pockets. This allows the gear-trains to run off center, resulting in increased noise and decreased transmission life.

We have heard of some people who have placed shims around the outside of the bearing and then squeezed the whole mess into the case. Do it right, let us sleeve the case with a chrome moly steel sleeve