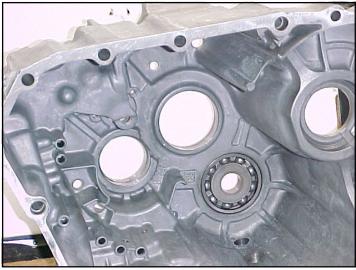

## Honda Case Repair

The bearing pockets wear.

Many of the different Honda cases are wearing the bearing pockets. This allows the gear-trains to run off center, resulting in increased noise and decreased transmission life.

We have heard of some people who have placed shims around the outside of the bearing and then squeezed the whole mess into the case. Do it right, let us sleeve the case with a chrome moly steel sleeve