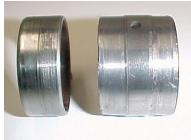

It ruins the cage destroying the bushing fit.

There are two planets. Measure the opening where the arrow is pointing.

#31255 = 1.860" #44255 = 1.765"

All is not lost. We bore out the cage to clean up the wear and also remove an unmachined shoulder between the bushings.

We install a single piece bushing to replace the two bushings and it becomes a better-than-stock repair.

This is not a job for a novice as the boring needs to be precise. Send us your planetary unit, we have same day service on these units!