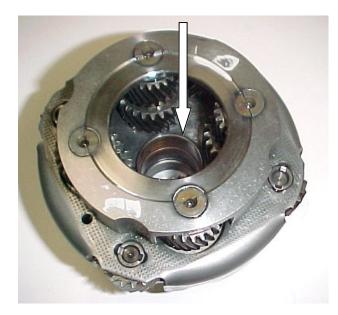

AW55-50SN 2001 and newer Volvo Planetary Unit Bushing Replacement Part # 31418A

This planetary unit from a AW-5550-SN has a common flaw. The bushing closest to the sun gear is poorly supported and likes to spin in the cage.

It ruins the cage destroying the bushing fit.

There are two planets. Measure the opening where the arrow is pointing.

#31255 = 1.860" #44255 = 1.765"

All is not lost. We bore out the cage to clean up the wear and also remove an unmachined shoulder between the bushings.