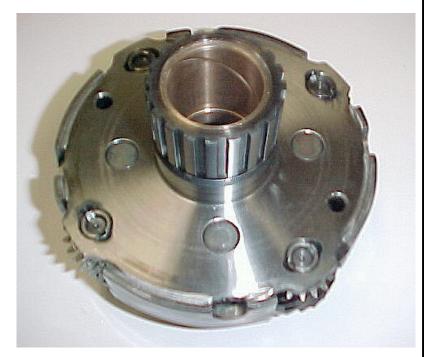

We install a single piece bushing to replace the two bushings and it becomes a better-than-stock repair.

This is not a job for a novice as the boring needs to be precise. Send us your planetary unit, we have same day service on these units!

We carry the bushings in stock for fast service. Everyone working on the AW55 50SN unit needs to know about this repair.