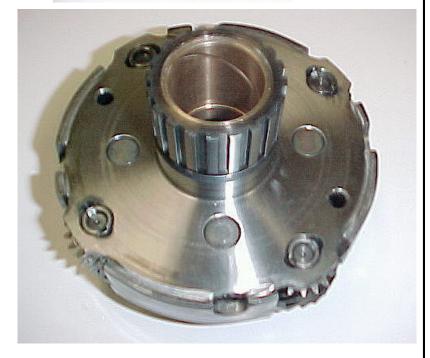

It ruins the cage destroying the bushing fit.

All is not lost. We bore out the cage to clean up the wear and also remove an unmachined shoulder between the bushings.

We install a single piece bushing to replace the two bushings and it becomes a better-than-stock repair.

This is not a chore for mechanics as the boring needs to be precise. Send us your planetary unit and the sun shell, we have same day service on these units!

We carry the bushings in stock for fast service. Everyone working on the AW-5550-SN unit needs to know about this repair.