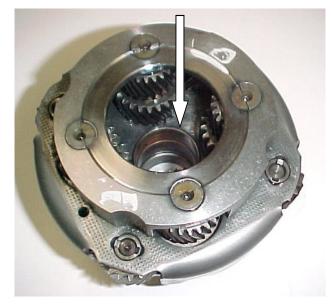

AW-5550-SN 2001 and newer Volvo Planetary Unit Bushing Replacement Part # 31418A

This planetary unit from a AW-5550-SN has a common flaw. The bushing closest to the sun gear is poorly supported and likes to spin in the cage.

It ruins the cage destroying the bushing fit.

All is not lost. We bore out the cage to clean up the wear and also remove an unmachined shoulder between the bushings.

We install a single piece bushing to replace the two bushings and it becomes a better-than-stock repair.