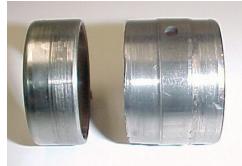

AW-5550-SN 2001 and newer Volvo Planetary Unit Bushing Replacement Part # 31418A

This planetary unit from a AW-5550-SN has a common flaw. The bushing closest to the sun gear is poorly supported and likes to spin in the cage.

It ruins the cage destroying the bushing fit.

All is not lost. We bore out the cage to clean up the wear and also remove an unmachined shoulder between the bushings.

We install a single piece bushing to replace the two bushings and it becomes a better-than-stock repair.

This is not a chore for mechanics as the boring needs to be precise. Send us your planetary unit and the sun shell, we have same day service on these units!

We carry the bushings in stock for fast service. Everyone working on the AW-5550-SN unit needs to know about this repair.