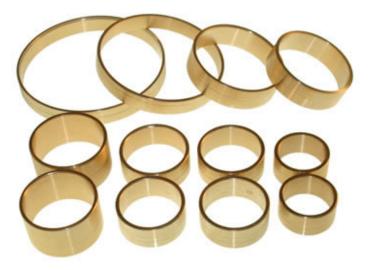

## 14500 ZF6HP19/21 Kit includes

- (1) "A" Clutch Hub Front Bushings, #14509AF
- (1) "A" Clutch Hub Rear Bushings, #14509AR
- (2) "A" Clutch Hub Bushings, #14509S
- (1) "B" Clutch Drum Front Bushings, #14510F
- (1) "B" Clutch Drum Rear Bushings, #14510R
- (1) "A" Clutch Drum Bushings, Large #84511L
- (1)"A" Clutch Drum Bushings, Small #84511S
- (1) Front Stator Bushing #14428
- (1) Rear Stator Bushing #14429
- (2) Pilot bushings, #84417