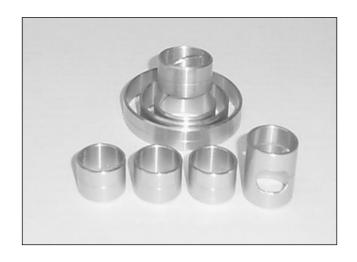

## **4F27E Bushing Kit**

Part # 92500

Omega Machine & Tool Inc. is pleased to announce the availability of a complete 8 piece bushing kit for the Ford Focus 4F27E 00–Up and J39A Mazda Protege 99-Up transmissions. Included in this kit is a one piece rear stator bushing, similar to the one piece E40D rear case bushing we made popular years ago.

- One piece rear stator bushing
- High clutch drum
- Reverse clutch drum
- Output sun gear

- Reverse sun gear
- Rear support
- Converter