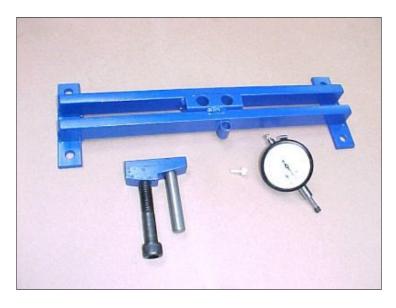

## Part # 73320

Omega Machine & Tool Inc. is pleased to announce the immediate availability of a new tool to complement our growing line of tools.

The tool is used to pull the valve body area back to original configuration. The tool has three main parts to it. One part bolts to the pan rail and one piece is placed inside the case. The internal piece has a stud that goes up through one center support hole and then a provided bolt threads down through the tool and into the internal piece of the tool. When you tighten the bolt, the case is pulled back to dimension. A dial indicator is provided to track the movement of the valve body area.